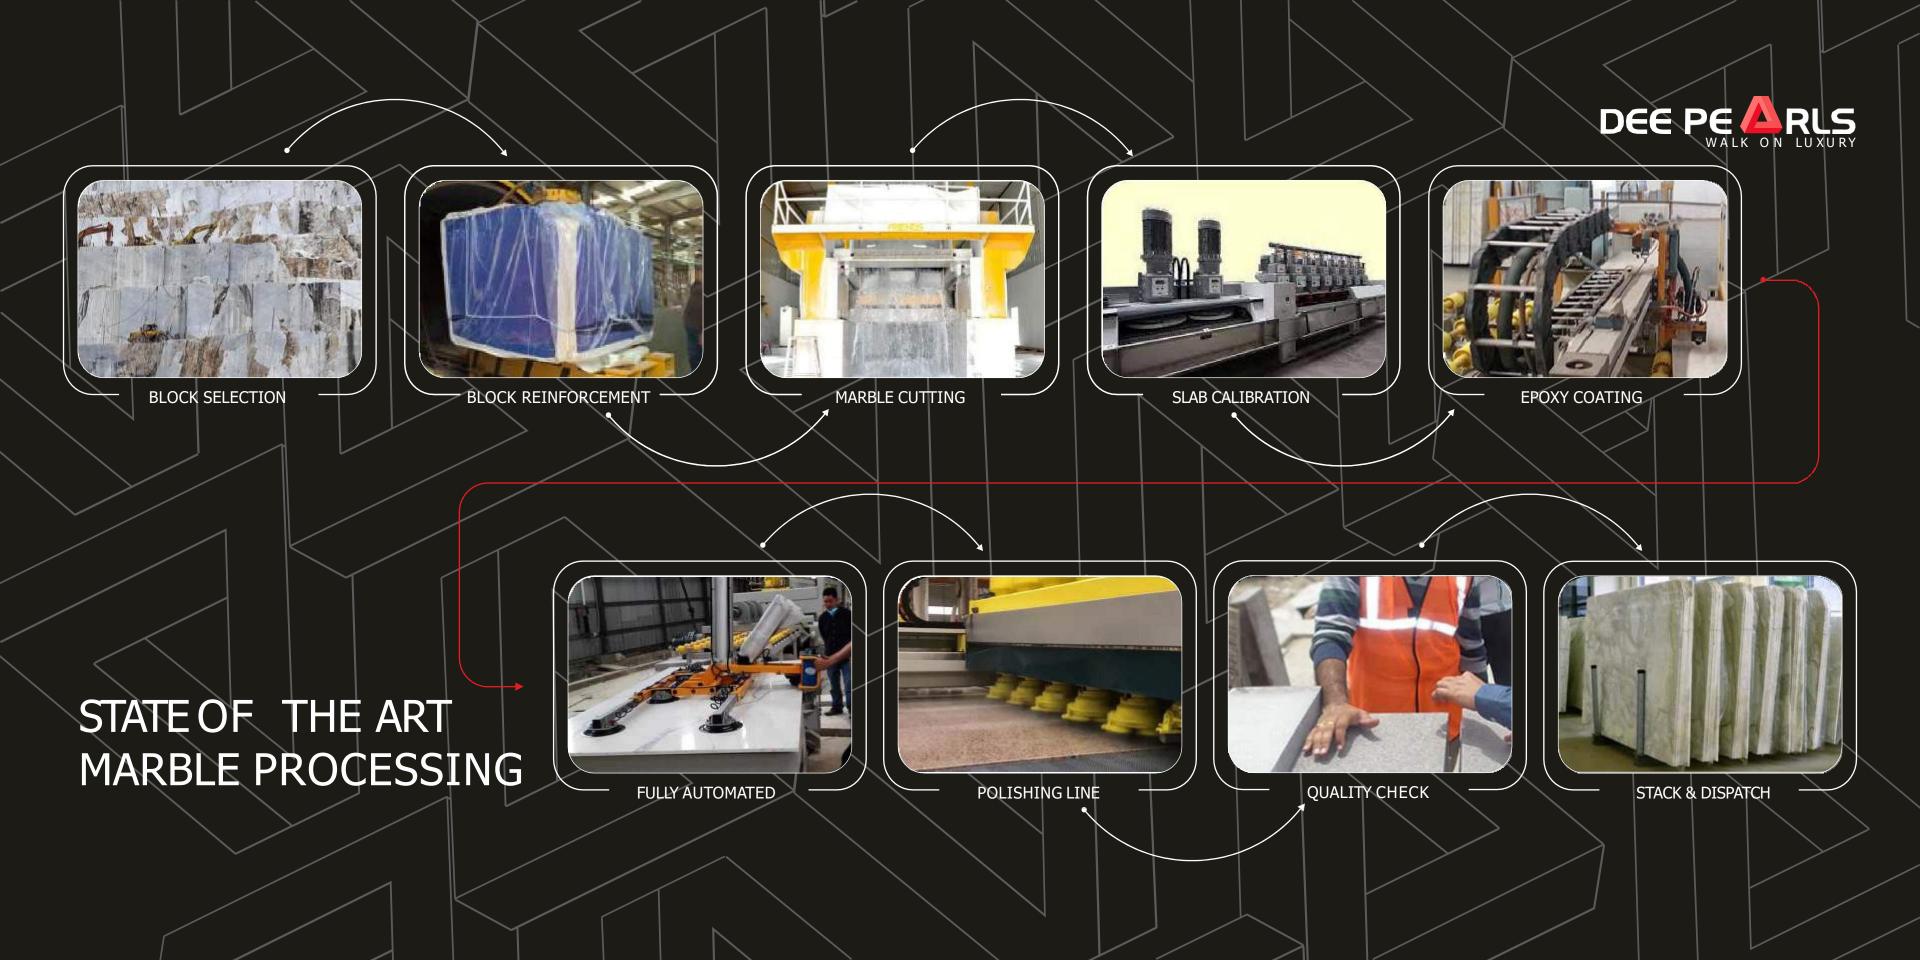

Our quality is unmatched with the state of the art processing unit; we make sure our slabs have an even thickness of 18mm or 20mm to ensure performance & endurance. To help you create your own bespoke aesthetics we can customize the product size, thickness and nishon special request.

#### INFRASTRUCTURE

At DEEPEARLS apart from sourcing the best marbles, we take our guality control to another level with our processing unit at Kishangarh (Rajasthan), we are equipped with the latest, high tech imported machinery which ensures the best quality standards in the marble industry. Customers can experience an exhaustive variety of textures, nishes and colour assortments at both our experience center and stockyards spread over 50,000 sq.ft. in Rajouri Garden & Mayapuri, New Delhi. These showrooms are well equipped with knowledgeable and experienced marble experts, to help our customers make the right choice. In addition, we have a specialized held marketing team to take care of key customers and provide onsite support to all your marble related queries...