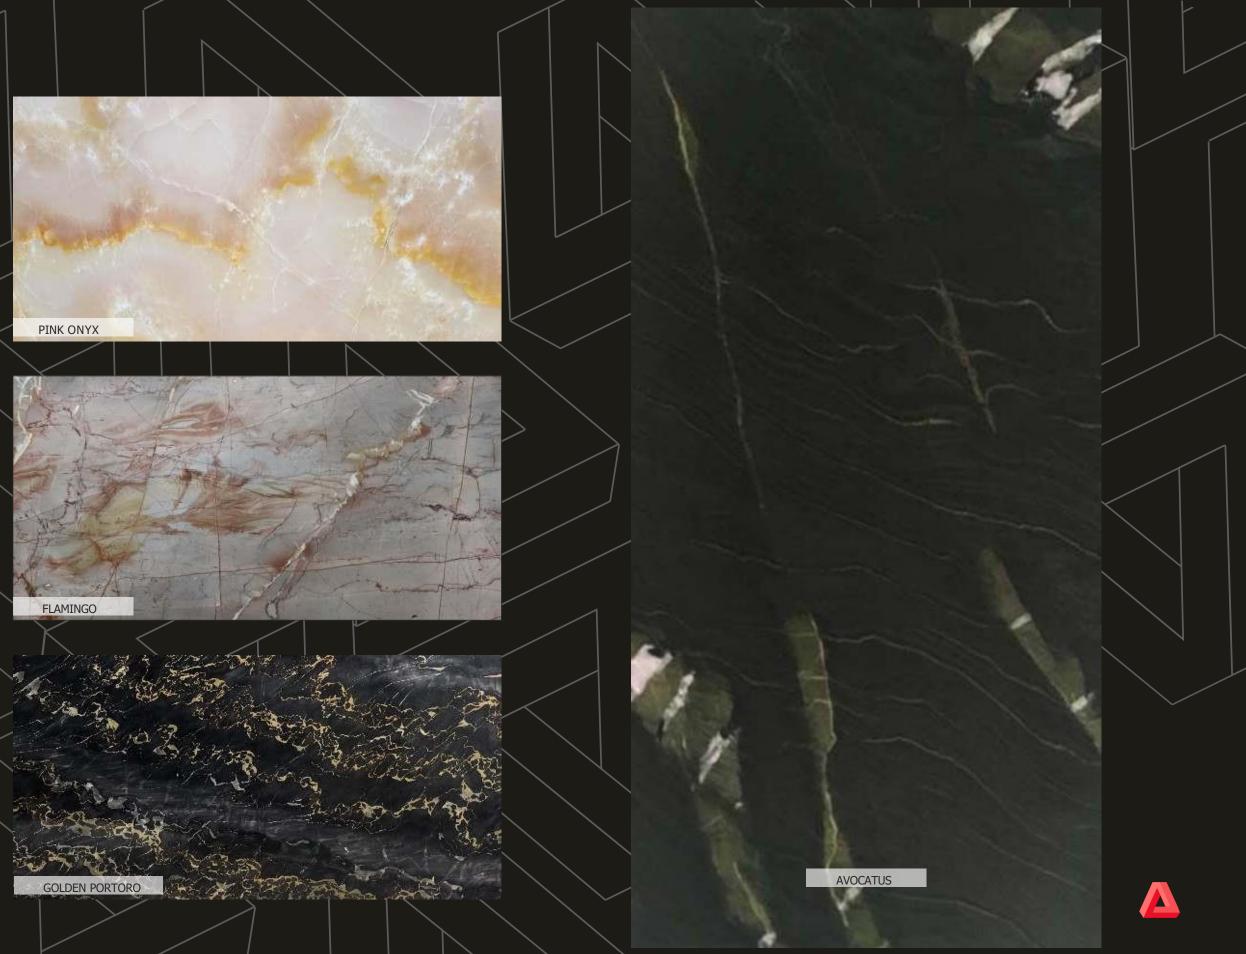

# COLORS

A plethora of colour options keeps Dee Pearls Marble apart from the rest. The Admirable motif blends with any residential or commercial space across a wide range of themes.

SANDALUS

CAPPUCCINO ONYX